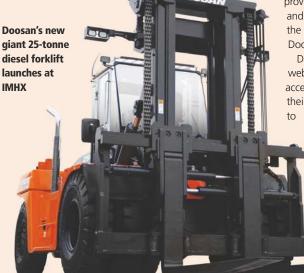

Doosan will be exhibiting the latest range of new and innovative products and services at IMHX 2016. Showcasing 16 trucks live on the stand, Doosan will be launching the new giant 25-tonne diesel forklift, the latest 7-Series 3- and 4-wheel electric trucks, as well as displaying the awardwinning Doosan G2 Euro Stage 4 compliant diesel engines all without the need for a DPF.

Visitors will be able to watch Ian perform live at IMHX and be in with a chance of winning pieces of art work.

Doosan will be exhibiting a vast range of new and improved products at IMHX. Showcasing 16 trucks live on the stand, the new 25-tonne and 80V 4-wheel electric trucks will be unveiled with product introductions and demonstrations taking place throughout the week. This provides visitors with the chance to experience the latest fork lift truck innovations first-hand.