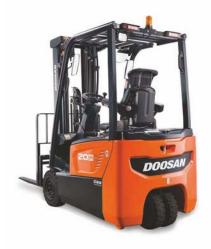

# DOOSAN PROVIDES THE BEST OF BOTH WORLDS

When it comes to business, **Doosan** doesn't just sell trucks, it provides the complete package, ensuring its customers are the priority.

The latest 7-Series 3- and 4-wheel electric trucks

Doosan will be exhibiting the latest range of new and innovative products and services at IMHX 2016. Showcasing 16 trucks live on the stand, Doosan will be launching the new giant 25-tonne diesel forklift, the latest 7-Series 3- and 4-wheel electric trucks, as well as displaying the awardwinning Doosan G2 Euro Stage 4 compliant diesel engines all without the need for a DPF.