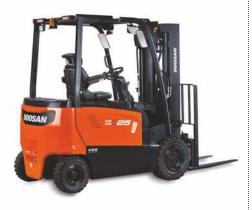

Doosan will be exhibiting the latest range of new and innovative products and services at IMHX 2016. Showcasing 16 trucks live on the stand, Doosan will be launching the new giant 25-tonne diesel forklift, the latest 7-Series 3- and 4-wheel electric trucks, as well as displaying the awardwinning Doosan G2 Euro Stage 4 compliant diesel engines all without the need for a DPF.

Visitors will be able to watch Ian perform live at IMHX and be in with a chance of winning pieces of art work.

Doosan will be exhibiting a vast range of new and improved products at IMHX. Showcasing 16 trucks live on the stand, the new 25-tonne and 80V 4-wheel electric trucks will be unveiled with product introductions and demonstrations taking place throughout the week. This provides visitors with the chance to experience the latest fork lift truck innovations first-hand.